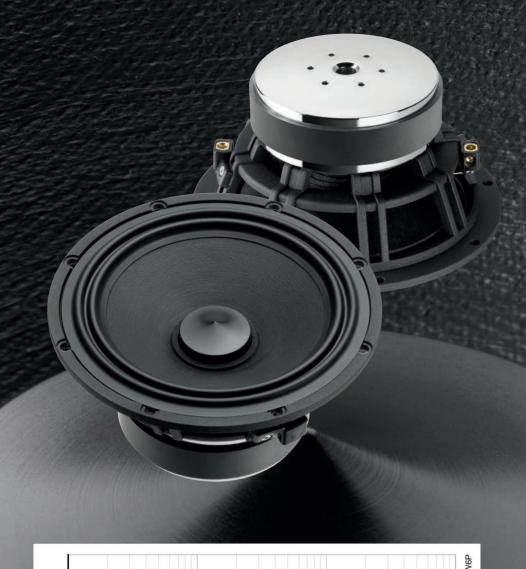

## PL-W6P SET WOOFER

rainbow compound-rubber W-surround, with low distortion and high excursion and linearity

Light and strong multi layer foam cone, to prevent resonances on surface, coated by hand

Full aluminum phase plug, designed to optimize frequency response and additional cooling

Symmetric lead wire spider, to prevent coil wobbling

Titan 37 mm diameter voice coil former with CCA coil wire, to reduce moving mass and low Rms

Copper control rings, to optimize impedance and very low distorsions

Aluminum-die-cast basket, designed for high linear excursion and optimized airflow

Multi vented magnet system prevent thermal compression

Speaker screw terminal for 8 mm<sup>2</sup> speaker cables

| rainbow Audio PL-W6P |
|----------------------|
| w Audio              |
| × ×                  |
| 0                    |
| raint                |
|                      |
|                      |
|                      |
|                      |
|                      |
| )k                   |
|                      |