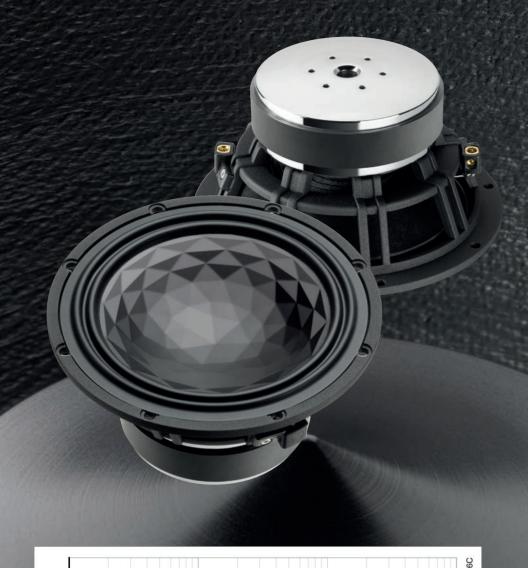

## PL-W6C SET WOOFER

rainbow compound-rubber W-surround, with low distortion and high excursion and linearity

Aluminum crystal look cone, black anodized, aluminum-paper/compound for extreme depth

Symmetric lead wire spider, to prevent coil wobbling

Titan 37 mm diameter voice coil former with CCA coil wire, to reduce moving mass and low Rms

Copper control rings, to optimize impedance and very low distorsions

Aluminum-die-cast basket, designed for high linear excursion and optimized airflow

Multi vented magnet system prevent thermal compression

Speaker screw terminal for 8 mm<sup>2</sup> speaker cables

|     |     |    | Nec Nec              |
|-----|-----|----|----------------------|
| 100 |     |    | PL-                  |
| 95  |     |    | vidio oi             |
| 90  |     |    | rainbow Audio PL-W6C |
| 85  |     |    | a <u>ii</u>          |
| 80  |     |    |                      |
| 75  |     |    |                      |
| 70  |     |    |                      |
| 65  |     |    |                      |
| 60  |     |    |                      |
| 10  | 100 | 1k | 10k                  |