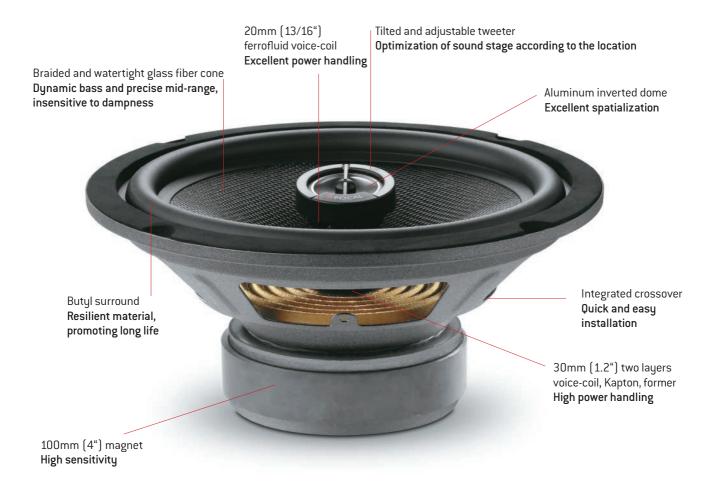

## **210 CA1** Access 1 coaxial kit

200mm (8") woofer, 30mm (1.2") voice-coil, 100mm (4") magnet Adjustable aluminum inverted dome tweeter Integrated crossover (5.2kHz) Max. power: 160W Nom. power: 80W Sensitivity (2.8V/1m): 93dB Frequency response: 50Hz – 20kHz