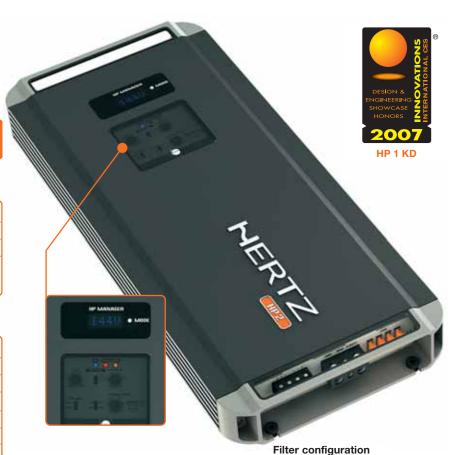

#### HP MANAGER™ - DIGITAL MANAGEMENT

**HP MANAGER™** is a microprocessor based monitoring and diagnosis system with blue **LCD** display and **LEDs**. The microprocessor controls the internal operating conditions of the amplifier, avoiding potential damage to the amplifier and to the car audio system itself. Located on the control panel, the LCD and LEDs indicate the operating status data, as well as informing the user to the cause of a potential problem, allowing the user to quickly and accurately solve the malfunction in the system. Battery Voltage (V) and Temperature (°C/°F) operating status data is selectable with the **MODE** button on the HP MANAGER™ control panel.

#### **HP RTS - REAL TIME SETTING**

HP amplifiers feature **HP RTS**, Real Time Setting, a top mount control panel providing quick and easy access to crossover, gain and other amplifier adjustments. Perfect for the enthusiast that never stops in the search for the best system adjustment! The panel is illuminated by a blue **LED**, allowing adjustment even when ambient light is not available, such as in most trunk installations. To provide protection for these critical controls, the panel is covered by a dark transparent cover.

## Input/Output configuration Input Speaker Pre Out

| · · · · · · · · · · · · · · · · · · ·                                                                                                                                                                                                                                                                                                                                                                                                                                                                                                                                                                                                                                                                                                                                                                                                                                                                                                                                                                                                                                                                                                                                                                                                                                                                                                                                                                                                                                                                                                                                                                                                                                                                                                                                                                                                                                                                                                                                                                                                                                                                                          |     |            |            |
|--------------------------------------------------------------------------------------------------------------------------------------------------------------------------------------------------------------------------------------------------------------------------------------------------------------------------------------------------------------------------------------------------------------------------------------------------------------------------------------------------------------------------------------------------------------------------------------------------------------------------------------------------------------------------------------------------------------------------------------------------------------------------------------------------------------------------------------------------------------------------------------------------------------------------------------------------------------------------------------------------------------------------------------------------------------------------------------------------------------------------------------------------------------------------------------------------------------------------------------------------------------------------------------------------------------------------------------------------------------------------------------------------------------------------------------------------------------------------------------------------------------------------------------------------------------------------------------------------------------------------------------------------------------------------------------------------------------------------------------------------------------------------------------------------------------------------------------------------------------------------------------------------------------------------------------------------------------------------------------------------------------------------------------------------------------------------------------------------------------------------------|-----|------------|------------|
| COUT MODE                                                                                                                                                                                                                                                                                                                                                                                                                                                                                                                                                                                                                                                                                                                                                                                                                                                                                                                                                                                                                                                                                                                                                                                                                                                                                                                                                                                                                                                                                                                                                                                                                                                                                                                                                                                                                                                                                                                                                                                                                                                                                                                      | L&R | L&R        | L&R        |
| OUT MODE)  STEREO 4  MONO 4  PAUSE  B - 4-9366                                                                                                                                                                                                                                                                                                                                                                                                                                                                                                                                                                                                                                                                                                                                                                                                                                                                                                                                                                                                                                                                                                                                                                                                                                                                                                                                                                                                                                                                                                                                                                                                                                                                                                                                                                                                                                                                                                                                                                                                         | L&R | MIX<br>L+R | L&R        |
| OUT MODE  STEREO 4  MONO 4  MONO 5  MONO 5  MONO 5  MONO 6  MONO 6  MONO 7  MO | L&R | L&R        | MIX<br>L+R |
| COUT MODE                                                                                                                                                                                                                                                                                                                                                                                                                                                                                                                                                                                                                                                                                                                                                                                                                                                                                                                                                                                                                                                                                                                                                                                                                                                                                                                                                                                                                                                                                                                                                                                                                                                                                                                                                                                                                                                                                                                                                                                                                                                                                                                      | L   | L          | L          |