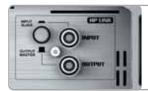

#### HP LINK & HP LINK 2™ - THE ULTIMATE CONFIGURATION

**HP LINK** provides the ability to configure two HP 1 D into a strapped mode to achieve 4000W (RMS) into a  $2\Omega$  load. No external accessories are required.

**HP LINK 2<sup>TM</sup>** system provides an easy "one-cable" setup for the strapped operation of two HP 1 KD amplifiers, perfectly synchronizing the amplifiers to extract their maximum power output: 6600W (RMS) into a  $2\Omega$  load for the ultimate performance in **SPL competition!** 