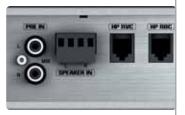

#### **HP IN - GLOBAL INTERFACING**

HP IN dual input option offers wide interfacing possibilities; traditional pre-amplified RCA inputs and Speaker-In (OEM sources). With the use of removable connectors the Speaker-In can be wired in comfort, and then plugged in to the amplifier upon final installation. A pre-amplified output is provided to resend the source signal to other components in the system from both Pre-In and Speaker-In inputs. HP IN also offers the proprietary ART™ circuitry, eliminating the need for Remote Turn-On/Off signal from source unit when using the Speaker-In.

#### HP RVC & HP RBC - REMOTE LEVEL AND BASS CONTROL

**HP RVC** digital Remote Volume Control provides remote adjustment of subwoofer level from -36 dB to +6 dB. **HP RBC** Remote Bass Control provides a single band equalizer with adjustable frequency from 40 Hz to 120 Hz and gain from 0 dB to +9 dB.