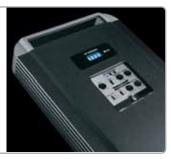

#### HP MANAGER™ - DIGITAL MANAGEMENT

**HP MANAGER™** is a microprocessor based monitoring and diagnosis system with blue **LCD** display and **LEDs**. The microprocessor controls the internal operating conditions of the amplifier, avoiding potential damage to the amplifier and to the car audio system itself. Located on the control panel, the LCD and LEDs indicate the operating status data, as well as informing the user to the cause of a potential problem, allowing the user to quickly and accurately solve the malfunction in the system. Battery Voltage (V) and Temperature (°C/°F) operating status data is selectable with the **MODE** button on the HP MANAGER™ control panel.

#### **HP RTS - REAL TIME SETTING**

HP amplifiers feature **HP RTS**, Real Time Setting, a top mount control panel providing quick and easy access to crossover, gain and other amplifier adjustments. Perfect for the enthusiast that never stops in the search for the best system adjustment! The panel is illuminated by a blue **LED**, allowing adjustment even when ambient light is not available, such as in most trunk installations. To provide protection for these critical controls, the panel is covered by a dark transparent cover.