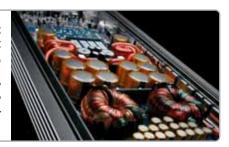

#### D-class - UNLIMITED, CONTROLLED BASS

The **D-class** technology, employed in the HP 1 D and HP 1 KD, uses a 120 kHz sampling frequency, providing the best transient power response. Each output stage is comprised of two sub-stages in parallel with several **TO247 MOSFETs**, each rated for 380W power dissipation.

The output stages are fed current by an oversized dual transformer power supply with large reserve capacitors in parallel, for up to 34.000  $\mu$ F, in both HP 1 D and HP 1 KD. This design topology ensures bursting dynamics and control of multi-driver subwoofer sections.